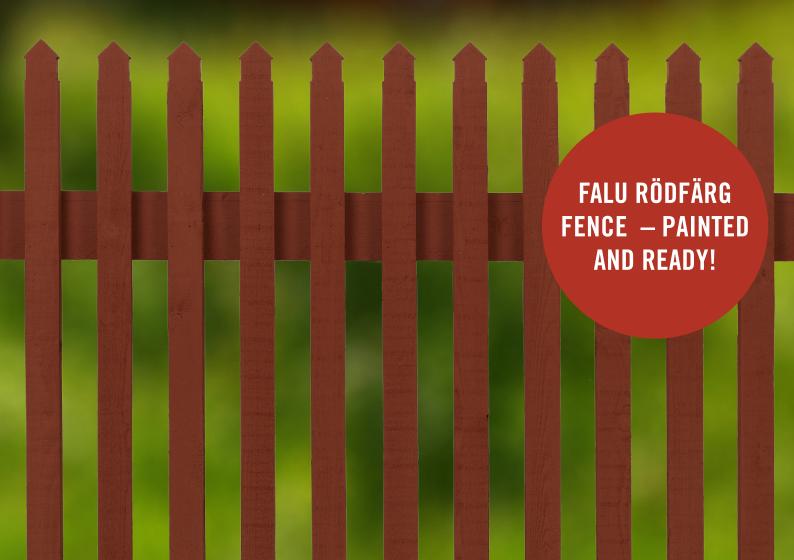

# FALU RÖDFÄRG FENCE

Our fences are delivered in sections – pre-painted with Falu Rödfärg Original. Ready to be quickly assembled, giving your garden a beautiful frame. With fence sections, the project becomes easier and, most likely, straighter. Fully painted fence sections provide an additional level of convenience. Anyone who has ever painted a fence knows how time-consuming it is, and it can be difficult to achieve a neat finish. Falu Rödfärg Fence is made from Swedish spruce and factory-painted under optimal conditions, giving you a beautiful, even, and durable result. Each section is 175 cm long and 118 cm high. Posts are sold separately.