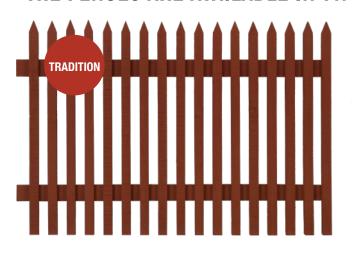

## THE FENCES ARE AVAILABLE IN TWO STYLES - TRADITION AND SIGNATUR

Fence post

Signature: approx. 45-degree slope on the tip Tradition: approx. 70-degree slope on the tip

Horizontal rails: approx. 21-degree slope for drainage