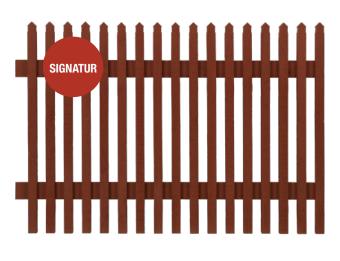

## THE FENCES ARE AVAILABLE IN TWO STYLES - TRADITION AND SIGNATUR

Fence post

Signature: approx. 45-degree slope on the tip Tradition: approx. 70-degree slope on the tip

Horizontal rails: approx. 21-degree slope for drainage