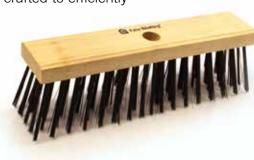

## **STEEL FIBER BRUSH**

Falu Rödfärg Steel Fiber Brush is designed for brushing facades previously painted with Falu Rödfärg or similar alternatives. The brush has carefully selected bristle stiffness, gentle on the wooden panels and their fibers, yet strong enough to effectively remove old paint. A stable and wide brush crafted to efficiently clean large surfaces, such as agricultural buildings.