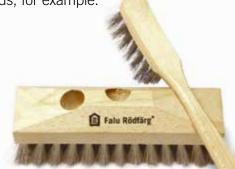

## **STEEL BRUSH**

Falu Rödfärg Steel Brush is also made for brushing facades previously painted with Falu Rödfärg or similar alternatives. The brush is made of stainless steel and features carefully chosen stiffness, gentle on wooden panels and fibers but strong enough to effectively remove old paint. Many other steel brushes on the market can be too aggressive, potentially damaging the wood and tearing up fibers when removing pigmented paint. By using the Falu Rödfärg Steel Brush, you get a brush that is both effective and gentle. The width is 200 mm, suited for reaching between battens. It is prepared for easy attachment of an optional handle.

## **STEEL FIBER BRUSH**

Falu Rödfärg Steel Fiber Brush is designed for brushing facades previously painted with Falu Rödfärg or similar alternatives. The brush has carefully selected bristle stiffness, gentle on the wooden panels and their fibers, yet strong enough to effectively remove old paint. A stable and wide brush crafted to efficiently clean large surfaces, such as agricultural buildings.