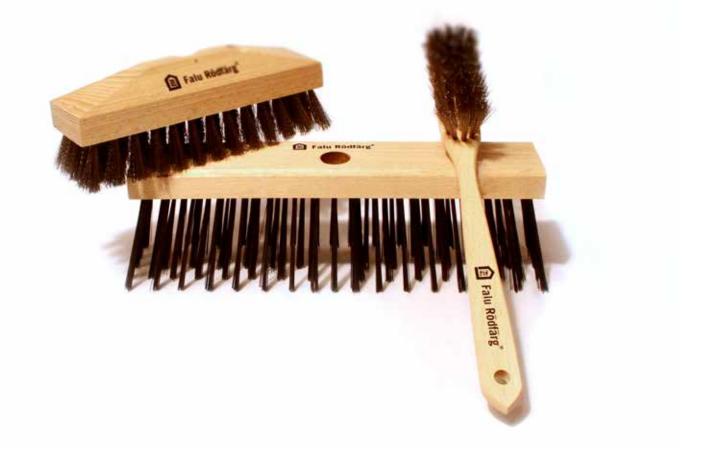

## WASHING BRUSH

Falu Rödfärg Washing Brush is a handy steel brush for small or hard-to-reach areas. Made from high-quality stainless bristles, it has carefully chosen stiffness, gentle on wooden panels and fibers, yet strong enough to remove old paint effectively. Perfect for vertical lock panels, window frames, and bargeboards, for example.

## **STEEL BRUSH**

Falu Rödfärg Steel Brush is also made for brushing facades previously painted with Falu Rödfärg or similar alternatives. The brush is made of stainless steel and features carefully chosen stiffness, gentle on wooden panels and fibers but strong enough to effectively remove old paint. Many other steel brushes on the market can be too aggressive, potentially damaging the wood and tearing up fibers when removing pigmented paint. By using the Falu Rödfärg Steel Brush, you get a brush that is both effective and gentle. The width is 200 mm, suited for reaching between battens. It is prepared for easy attachment of an optional handle.

## **STEEL FIBER BRUSH**

Falu Rödfärg Steel Fiber Brush is designed for brushing facades previously painted with Falu Rödfärg or similar alternatives. The brush has carefully selected bristle stiffness, gentle on the wooden panels and their fibers, yet strong enough to effectively remove old paint. A stable and wide brush crafted to efficiently clean large surfaces, such as agricultural buildings.